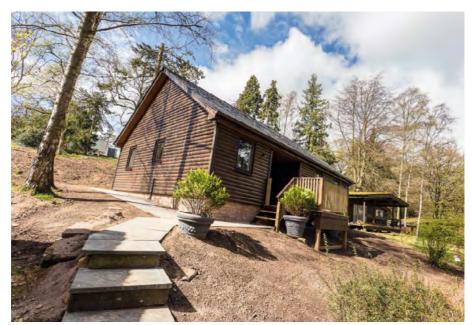

#### Altamount Gardens, Blairgowrie, Perthshire

Bespoke design of luxury chalet. Deeside Timberframe designed, supplied and delivered the first chalet on this development of 17 units. These chalets feature large open plan designs and high specification external timber cladding.