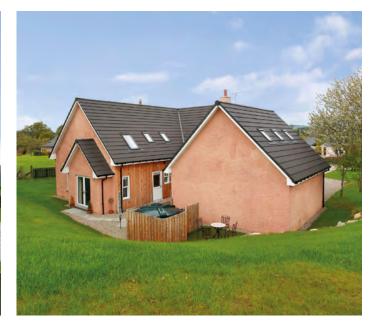

#### Bespoke Self Build, Aberdeenshire

Bespoke four bedroom bungalow with large integral garage – manufactured, supplied and delivered by Deeside Timberframe.

Bespoke Home by Deeside Timberframe