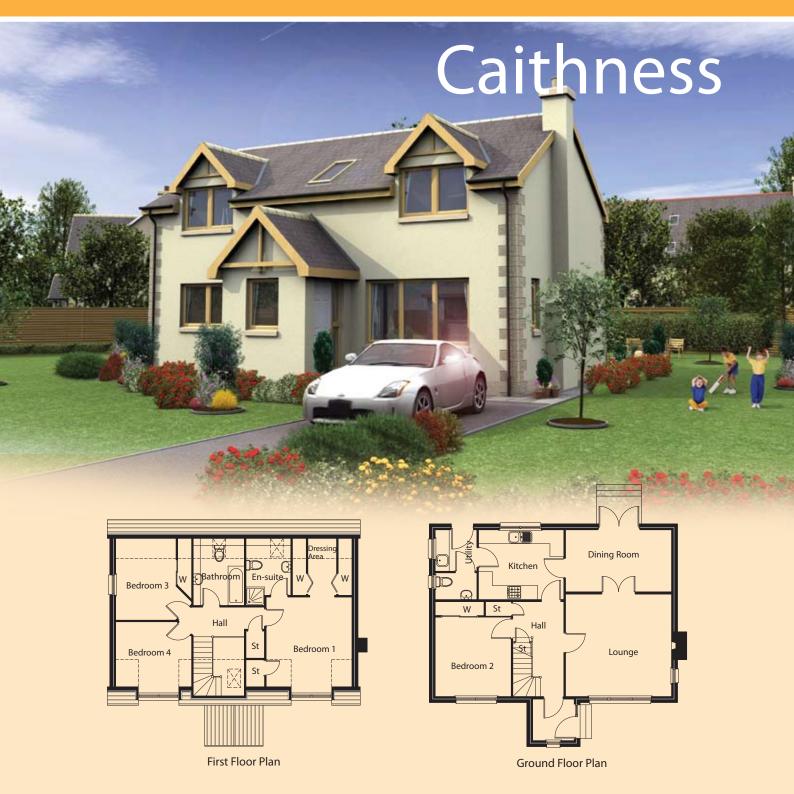

| 4.57m x 4.42m | Bedroom 4                                                        | 3.27m x 3.07m                                                                                   |
|---------------|------------------------------------------------------------------|-------------------------------------------------------------------------------------------------|
| 3.68m x 3.00m | Bathroom                                                         | 2.90m x 2.20m                                                                                   |
| 4.57m x 2.70m | En-Suite                                                         | 2.90m x 2.00m                                                                                   |
| 4.13m x 3.70m | Utility                                                          | 1.79m x 1.78m                                                                                   |
| 3.27m x 3.42m | W.C.                                                             | 1.79m x 1.15m                                                                                   |
| 3.53m x 2.60m | Vestibule                                                        | 1.80m x 1.80m                                                                                   |
|               |                                                                  |                                                                                                 |
|               | 3.68m x 3.00m<br>4.57m x 2.70m<br>4.13m x 3.70m<br>3.27m x 3.42m | 3.68m x 3.00m Bathroom<br>4.57m x 2.70m En-Suite<br>4.13m x 3.70m Utility<br>3.27m x 3.42m W.C. |

Floor Area: 142.50sqm Frontage - 10.7m Depth -