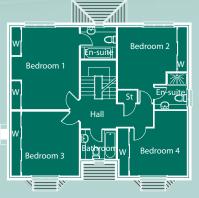

Second Floor Plan

First Floor Plan

Ground Floor Plan

| Lounge                | 5.56m x 4.04m                  | Bedroom 2 | 3.70m x 4.14m |
|-----------------------|--------------------------------|-----------|---------------|
| Kitchen               | 4.14m x 4.01m                  | En-Suite  | 2.20m x 1.95m |
| Breakfast             | 3.07m x 2.40m                  | Bedroom 3 | 3.40m x 3.82m |
| Family                | 4.05m x 3.80m                  | Bedroom 4 | 3.40m x 3.89m |
| Dining                | 4.23m x 4.14m                  | Bathroom  | 2.12m x 1.75m |
| Utility               | 4.06m x 2.40m                  | Bedroom 5 | 8.15m x 4.04m |
| W.C.                  | 3.01m x 1.10m                  | Bedroom 6 | 8.15m x 4.14m |
| Utility               | 4.06m x 2.40m                  | Bedroom 5 | 8.15m x 4.04m |
| W.C.                  | 3.01m x 1.10m                  | Bedroom 6 | 8.15m x 4.14m |
| Bedroom 1<br>En-Suite | 4.93m x 4.04m<br>2.12m x 1.90m | Bathroom  | 2.12m x 1.70m |