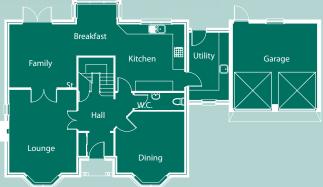

Second Floor Plan

First Floor Plan

Ground Floor Plan

| Lounge                | 5.56m x 4.04m                  | Bedroom 2 | 3.70m x 4.14m |
|-----------------------|--------------------------------|-----------|---------------|
| Kitchen               | 4.14m x 4.01m                  | En-Suite  | 2.20m x 1.95m |
| Breakfast             | 3.07m x 2.40m                  | Bedroom 3 | 3.40m x 3.82m |
| Family                | 4.05m x 3.80m                  | Bedroom 4 | 3.40m x 3.89m |
| Dining                | 4.23m x 4.14m                  | Bathroom  | 2.12m x 1.75m |
| Utility               | 4.06m x 2.40m                  | Bedroom 5 | 8.15m x 4.04m |
| W.C.                  | 3.01m x 1.10m                  | Bedroom 6 | 8.15m x 4.14m |
| Utility               | 4.06m x 2.40m                  | Bedroom 5 | 8.15m x 4.04m |
| W.C.                  | 3.01m x 1.10m                  | Bedroom 6 | 8.15m x 4.14m |
| Bedroom 1<br>En-Suite | 4.93m x 4.04m<br>2.12m x 1.90m | Bathroom  | 2.12m x 1.70m |