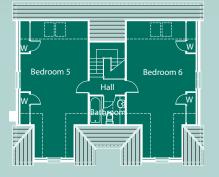

Second Floor Plan

First Floor Plan

Ground Floor Plan

| Lounge                | 5.56m x 4.04m                  | Bedroom 2 | 3.70m x 4.14m |
|-----------------------|--------------------------------|-----------|---------------|
| Kitchen               | 4.14m x 4.01m                  | En-Suite  | 2.20m x 1.95m |
| Breakfast             | 3.07m x 2.40m                  | Bedroom 3 | 3.40m x 3.82m |
| Family                | 4.05m x 3.80m                  | Bedroom 4 | 3.40m x 3.89m |
| Dining                | 4.23m x 4.14m                  | Bathroom  | 2.12m x 1.75m |
| Utility               | 4.06m x 2.40m                  | Bedroom 5 | 8.15m x 4.04m |
| W.C.                  | 3.01m x 1.10m                  | Bedroom 6 | 8.15m x 4.14m |
| Utility               | 4.06m x 2.40m                  | Bedroom 5 | 8.15m x 4.04m |
| W.C.                  | 3.01m x 1.10m                  | Bedroom 6 | 8.15m x 4.14m |
| Bedroom 1<br>En-Suite | 4.93m x 4.04m<br>2.12m x 1.90m | Bathroom  | 2.12m x 1.70m |