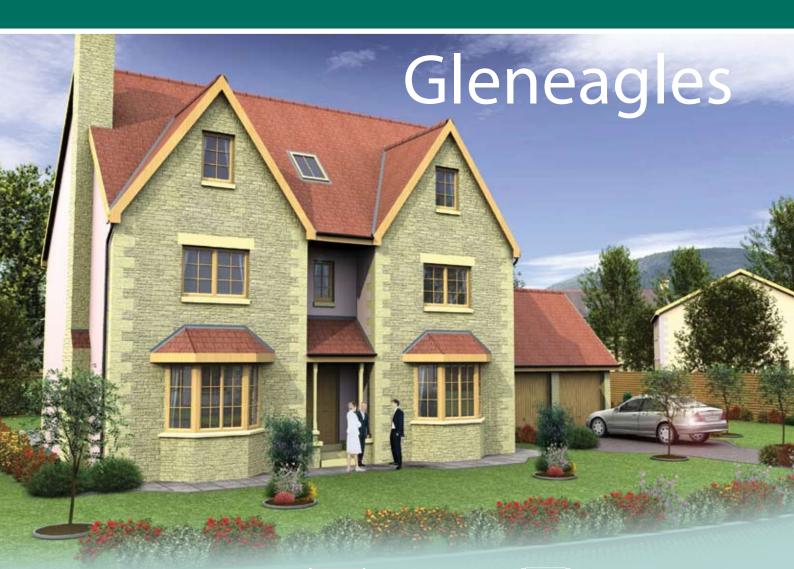

Floor Area: 293.11sqm (incl garage @ 25.50sqm) Frontage - 18.91m Depth -

The information and illustration above are intended as a preliminary guide only.