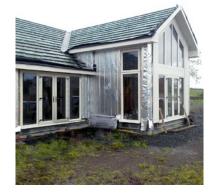

### W&H Developers, Fossway, Kinross.

Recently completed one and a half story house with integral garage. DTL designed and supplied the timber frame to this exclusive site in the east of Scotland. This property has been completed to the highest of standards using attractive stonework finishings with high specification windows and cladding features whilst internally, it features oak doors and finishings across all of it's public rooms and five large bedrooms.