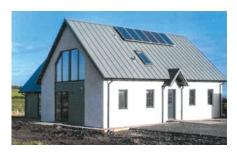

#### Completed project in Whitecairns, Aberdeenshire

Self build project of one and a half storey home spanning 188m2, with 3 bedrooms, all en-suite. We provided the full timber kit with high insulation package, internal and external doors and windows, and featuring solar roof panels.