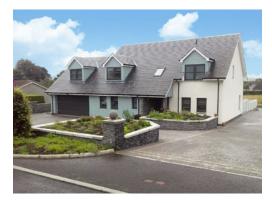

### W&H Developers, Fossway, Kinross.

Recently completed one and a half story house with integral garage. DTL designed and supplied the timber frame to this exclusive site in the east of Scotland. This property has been completed to the highest of standards using attractive stonework finishings with high specification windows and cladding features whilst internally, it features oak doors and finishings across all of it's public rooms and five large bedrooms.